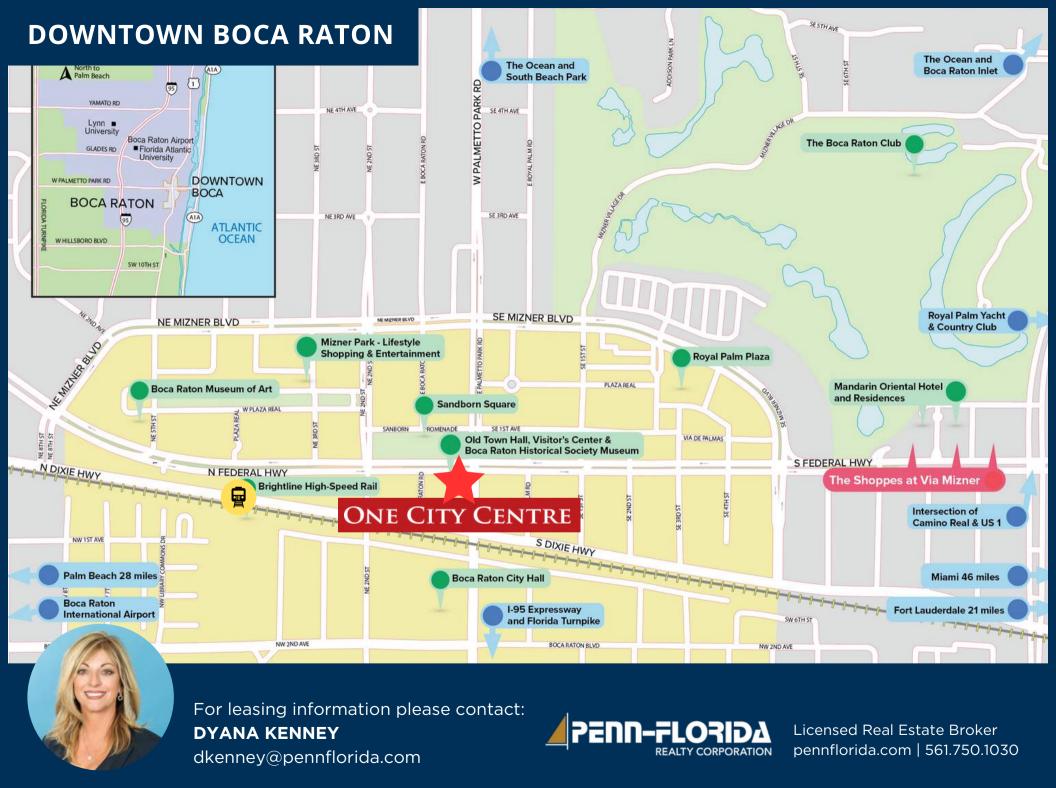

### LOCATION

Prestigious Downtown Boca Raton location on the corner of Palmetto Park Road and Federal Highway

Five minutes to I-95, Boca Raton Executive Airport and Atlantic Ocean. Walking distance to new Brightline Boca Raton station

#### DINING & ENTERTAINMENT

Surrounded by area's leading retail, dining and entertainment including Mizner Park, Sanborn Square and Royal Palm Place