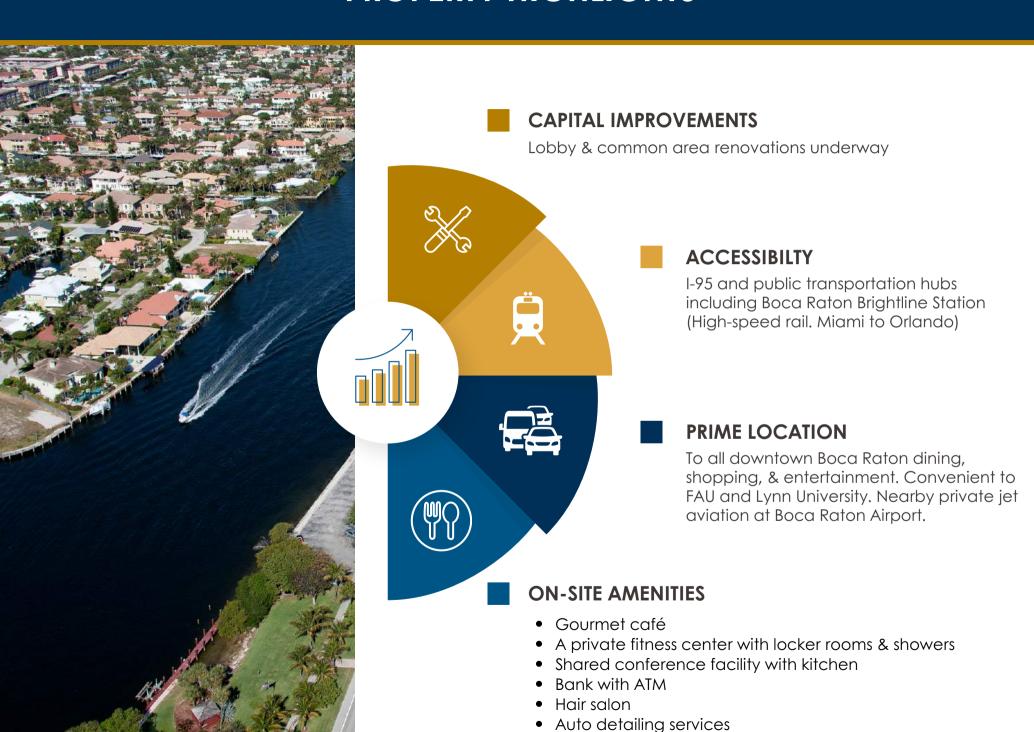

## **PROPERTY HIGHLIGHTS**

## **BUILDING FEATURES**

107,000 SF office building in East Boca Raton

On-site Owner/Property management Engineers & day porters

High visibility monument signage on Federal Highway (conditions apply)

Reserved covered parking available

Evening security & 24/7 building access

Flexible office configurations from shared/virtual support spaces to corporate headquarters

Executive Suites available

High speed internet, fiber available

For leasing information please contact: **DYANA KENNEY**<a href="mailto:dkenney@pennflorida.com">dkenney@pennflorida.com</a>