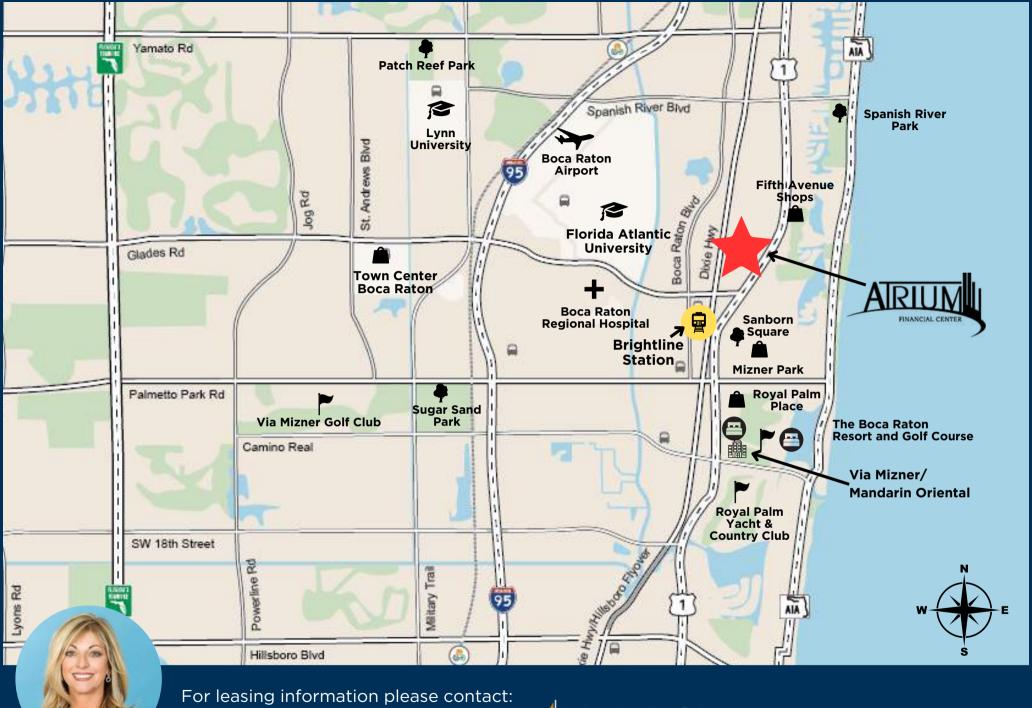

## **IMMEDIATE AVAILABILITY**

1515 NORTH FEDERAL HIGHWAY BOCA RATON, FL 33432



## **PROPERTY HIGHLIGHTS**



## **BUILDING FEATURES**



107,000 SF office building in East Boca Raton



On-site Owner/Property management Engineers & day porters



High visibility monument signage on Federal Highway (conditions apply)



Reserved covered parking available



Evening security & 24/7 building access



Flexible office configurations from shared/virtual support spaces to corporate headquarters



Executive Suites available



High speed internet, fiber available











For leasing information please contact: **DYANA KENNEY**<a href="mailto:dkenney@pennflorida.com">dkenney@pennflorida.com</a>



Licensed Real Estate Broker pennflorida.com | 561.750.1030