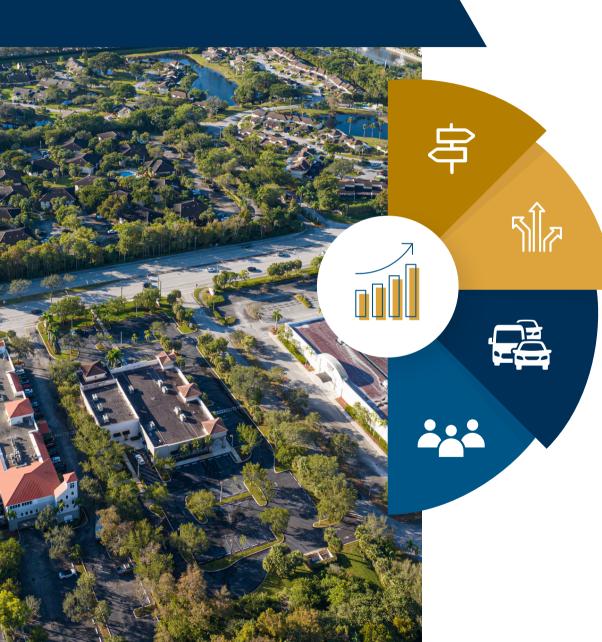

- ACTIVE TRAFFIC VOLUME 50,000+ per day
- \$115,000 Average Household Income within 5 mile radius

## PROPERTY HIGHLIGHTS

MAXIMUM COMPANY EXPOSURE

High visibility monument and building signage opportunities (conditions apply)

ACCESSIBILITY

Situated in Suburban Boca Raton on Glades Road between SR 7 and Lyons Road, convenient to I-95 and the Florida Turnpike