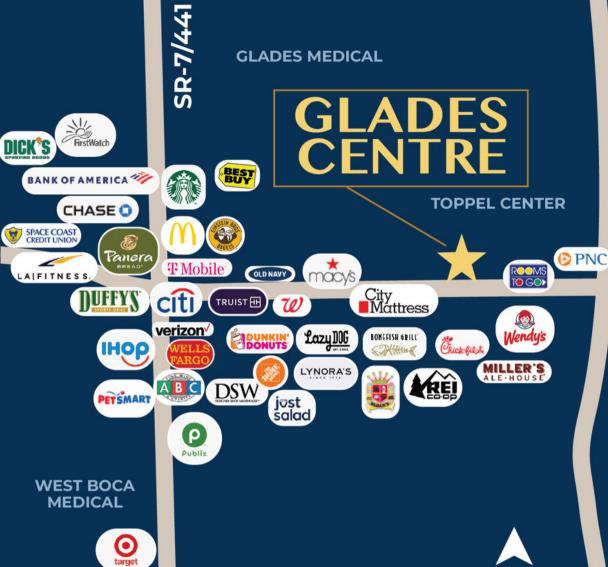

## **BUILDING FEATURES**

17,000 SF retail plaza

Surrounded by numerous highly active residential, dining and shopping districts

Ample on-site customer parking

Turnkey bank space available with existing vault and safe, drive through lanes and mobile banking

Beautiful Mediterranean design and lush tropical grounds

Local active ownership and management

**CURRENT AVAILABILITY** 

Michael's Made by you T-J-MODX grangetheory CHASE 🔾 Saks OFF 5TH **Glades Rd** Marshalls.

GreenWise

Lyons Rd

For leasing information please contact:

**DYANA KENNEY or SYDNEY ELLERSTEIN** <u>dkenney@pennflorida.com</u> | <u>sellerstein@pennflorida.com</u>

HomeGoods

Licensed Real Estate Broker pennflorida.com | 561.750.1030